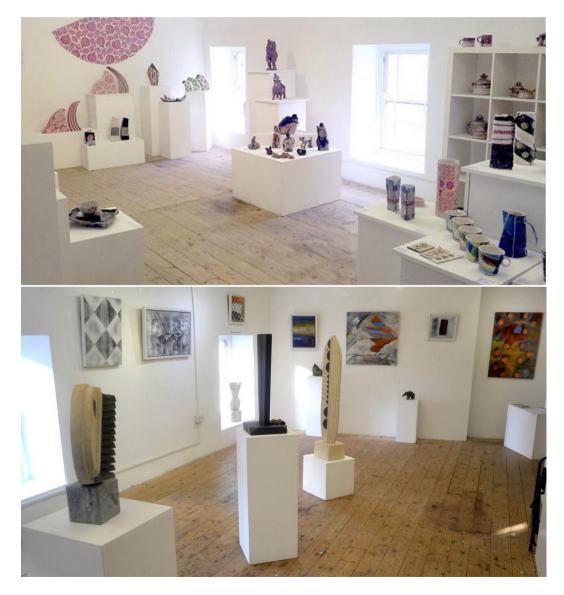

# The Chate Room Gallery Information

The Chate Room has been named in honour of one of our founding members, John Malcolm Chate, who sadly passed away just before the launch of our new premises in October 2012. The room is self-contained and located to the rear of the main gallery. It contains the original wood floors, thick stone walling and plenty of natural light from north-facing windows overlooking the streets to the rear. The room is believed to be medieval in origin and provides an ideal space for workshops or guest artists.

The original character of this room has been maintained; therefore, the walls are slightly curved and not square to each other, the ceiling height varies and we do advise that if you require an accurate measurement, please feel free to come into the gallery during open hours and take your own measurements. The Chate room has 4 double electrical sockets and plenty of window light. A professional hanging system is in use. If there is a reason why this might not be suitable for displaying your work, please contact the Chate team to discuss beforehand. **All walls must be fully repaired for inspection** at the end of the exhibition. Some plinths, chairs, tables and a projector are all available upon request.