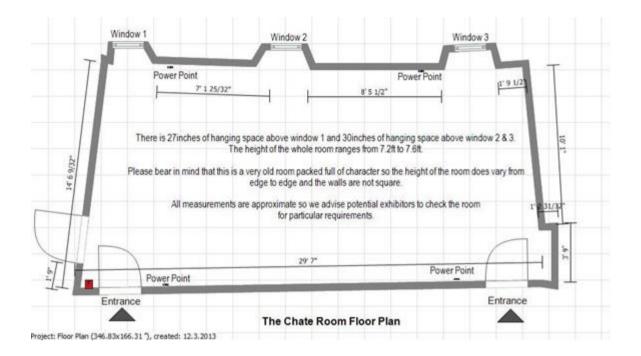

The original character of this room has been maintained; therefore, the walls are slightly curved and not square to each other, the ceiling height varies and we do advise that if you require an accurate measurement, please feel free to come into the gallery during open hours and take your own measurements. The Chate room has 4 double electrical sockets and plenty of window light. A professional hanging system is in use. If there is a reason why this might not be suitable for displaying your work, please contact the Chate team to discuss beforehand. **All walls must be fully repaired for inspection** at the end of the exhibition. Some plinths, chairs, tables and a projector are all available upon request.